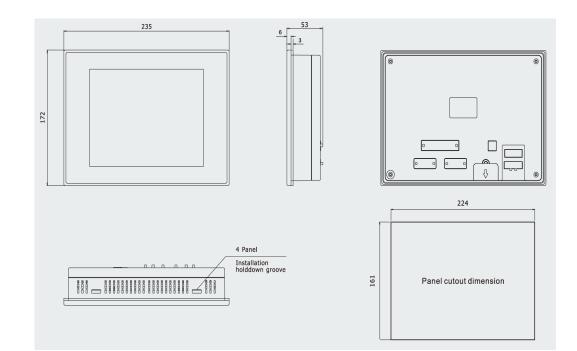

## L011208

| Display                   | 8" TFT                                                                   |
|---------------------------|--------------------------------------------------------------------------|
| Resolution                | 800 x 600 Pixels                                                         |
| Color                     | 65,536 Colors                                                            |
| Backlight                 | LED                                                                      |
| Brightness                | 250 cd/m <sup>2</sup>                                                    |
| Backlight Life            | 50,000 Hrs                                                               |
| Touch Panel               | 4-Wire Precision Resistance Network                                      |
| Processor                 | 32-bit RISC CPU 400MHz                                                   |
| Memory                    | 128 MB FLASH, 64 M SDRAM                                                 |
| Expandable Memory         | None                                                                     |
| Recipe Memory & RTC       | 256KB & RTC                                                              |
| Printer Port              | Serial Port                                                              |
| Ethernet                  | None                                                                     |
| Program Download          | USB Slave/Serial Port                                                    |
| COM Port                  | COM0: RS232/RS485-2/RS485-4, COM1: RS232/RS485-2/RS485-4,<br>COM2: RS232 |
| Electrical Specifications |                                                                          |
| Rated Power               | 8 W                                                                      |
| Rated Voltage             | 24 VDC                                                                   |
| Input Range               | 12~28 VDC, In-built Isolated Power Supply                                |
| Power Down Allowed        | < 5 ms                                                                   |
| Insulation Resistance     | > 50M Ω @ 500 VDC                                                        |
| Dielectric Strength Test  | 500 VAC 1 Minute                                                         |
| Structure Specifications  |                                                                          |
| Shell Color               | Black                                                                    |
| Shell Material            | ABS                                                                      |
| Dimensions (mm)           | 235 x 172 x 53                                                           |
| Cutout Size (mm)          | 224 x 161                                                                |
| Weight                    | 1.3 Kg                                                                   |
| Environment Specification | S                                                                        |
| Operating Temperature     | -10°~50°C                                                                |
| Operating Humidity        | 10~90% Non-Condensing                                                    |
| Storage Temperature       | -20°~60°C                                                                |
| Storage Humidity          | 10~90% Non-Condensing                                                    |
| Shockproof Test           | 10~25 Hz (X,Y,Z Direction, 2G, 30 Minutes)                               |
| Cooling Method            | Natural Air Cooling                                                      |
| Certifications            |                                                                          |
| Degree of Protection      | IP65 (Front Panel)                                                       |
| CE Certification          | Comply with EN61000-6-2:2005 and EN61000-6-4:2007 Standards              |
| FCC Compatibility         | Complies with FCC Class A                                                |